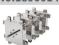

#### Rotisserie Accessory Type-1 Cat. No.18900142

Used for MX-RL-Pro, for 1.5mLx48 centrifuge tubes held horizontally

#### Rotisserie Accessory Type-2 Cat. No.18900143

Used for MX-RL-Pro, for 15mLx24 centrifuge tubes held horizontally