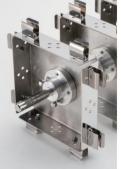

#### Rotisserie Accessory Type-3 Cat. No.18900144

Used for MX-RL-Pro,for 50mLx24 centrifuge tubes held horizontally

6

#### Rotisserie Accessory Type-4

Cat. No.18900145

Used for MX-RL-Pro,for 1.5mLx32 centrifuge tubes held vertically

#### Rotisserie Accessory Type-5 Cat. No.18900146

Used for MX-RL-Pro,for 15mLx16 centrifuge tubes held vertically

#### Rotisserie Accessory Type-6 Cat. No.18900147

Used for MX-RL-Pro,for 50mLx16 centrifuge tubes held vertically