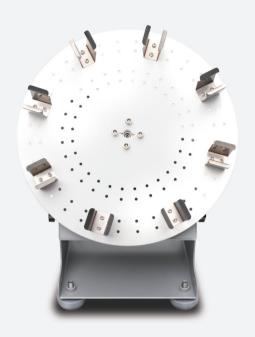

#### Rotisserie Accessory Type-3 Cat. No.18900144

Used for MX-RL-Pro,for 50mLx24 centrifuge tubes held horizontally

6