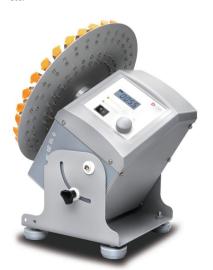

# MX-RD-Pro LCD Digital Tube Rotator

### **Features**

- LCD display of speed and time
- Circular rotating action, gives gentle but effective mixing
- Adjustable speed range from 10 to 70 rpm
- Adjustable angle from 0 to 90°
- Brushless motor ideal for extended use, and longer life
- Wide variety of accessories are available

| Specifications                               | MX-RD-Pro          |
|----------------------------------------------|--------------------|
| Motor type                                   | Brushless DC motor |
| Tilt angle                                   | 0-90°              |
| Speed range                                  | 10-70rpm           |
| Speed display                                | LCD                |
| Timer display                                | LCD                |
| Timer                                        | 1-1199min          |
| Operation mode                               | Continuous / timer |
| Voltage,Frequency                            | 100-240V, 50/60Hz  |
| Power                                        | 40W                |
| Dimension [D×W×H]                            | 280×210×300mm      |
| Permissible ambient temperature and humidity | 5-40°C,80%RH       |
| Protection class                             | IP21               |