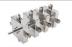

#### Rotisserie Accessory Type-4

Cat. No.18900145

Used for MX-RL-Pro,for 1.5mLx32 centrifuge tubes held vertically

#### Rotisserie Accessory Type-5 Cat. No.18900146

Used for MX-RL-Pro,for 15mLx16 centrifuge tubes held vertically

#### Rotisserie Accessory Type-6 Cat. No.18900147

Used for MX-RL-Pro,for 50mLx16 centrifuge tubes held vertically