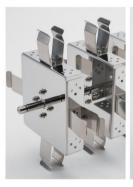

#### Rotisserie Accessory Type-1 Cat. No.18900142

Used for MX-RL-Pro, for 1.5mLx48 centrifuge tubes held horizontally

#### Rotisserie Accessory Type-2 Cat. No.18900143

Used for MX-RL-Pro, for 15mLx24 centrifuge tubes held horizontally