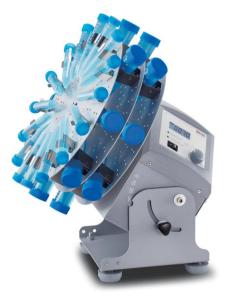

# **MX-RL-Pro** LCD Digital Tube Rotator, Horizontal

# Features

- LCD displays speed and time
- Adjustable speed range of 10 to 70 rpm
- Provides gentle but effective rolling and mixing
- Can be used in cold rooms or incubators
- Wide variety of Disk accessories and Rotisserie accessories available

# **Applications**

Laboratory Tube Rotators are ideal for Biochemistry, Molecular Biology and Clinical applications. Provides a gentle but effective mixing of biological samples in 1.5mL to 50mL micro tubes, used in a variety of applications including immune precipitations, prevention of blood coagulation, latex diagnostics etc.