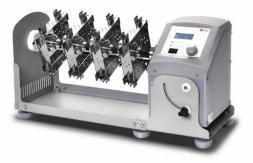

# **MX-RL-Pro** LCD Digital Tube Rotator, Horizontal

# Features

- LCD displays speed and time
- Adjustable speed range of 10 to 70 rpm
- Provides gentle but effective rolling and mixing
- Can be used in cold rooms or incubators
- Wide variety of Disk accessories and Rotisserie accessories available

# **Applications**

Laboratory Tube Rotators are ideal for Biochemistry, Molecular Biology and Clinical applications. Provides a gentle but effective mixing of biological samples in 1.5mL to 50mL micro tubes, used in a variety of applications including immune precipitations, prevention of blood coagulation, latex diagnostics etc.