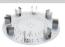

### Rotisserie Accessory Type-1

Used for MX-RL-Pro, for 1.5mLx48 centrifuge tubes held horizontally