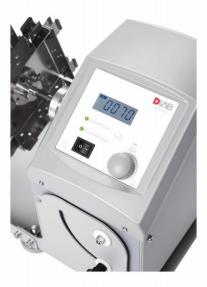

# Features

- LCD displays speed and time
- Adjustable speed range of 10 to 70 rpm
- Provides gentle but effective rolling and mixing
- Can be used in cold rooms or incubators
- Wide variety of Disk accessories and Rotisserie accessories available

| Specifications                               | MX-RL-Pro          |
|----------------------------------------------|--------------------|
| Motor type                                   | Brushless DC motor |
| Speed range                                  | 10-70rpm           |
| Speed display                                | LCD                |
| Timer display                                | LCD                |
| Timer                                        | 1-1199min          |
| Operation mode                               | Continuous / timer |
| Voltage,Frequency                            | 100-240V, 50/60Hz  |
| Power                                        | 40W                |
| Dimension [D×W×H]                            | 220×510×260mm      |
| Permissible ambient temperature and humidity | 5-40°C,80%RH       |
| Protection class                             | IP21               |