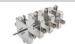

### Rotisserie Accessory Type-1

Used for MX-RL-Pro, for 1.5mLx48 centrifuge tubes held horizontally