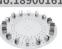

### Disk Accessories Type-1 Cat. No.18900160

Used for MX-RD-Pro for 1.5mLx60 centrifuge tubes holder