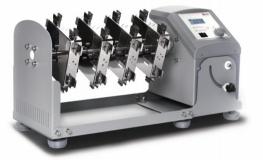

# **MX-RL-Pro** LCD Digital Tube Rotator, Horizontal

# Features

- LCD displays speed and time
- Adjustable speed range of 10 to 70 rpm
- Provides gentle but effective rolling and mixing
- Can be used in cold rooms or incubators
- Wide variety of Disk accessories and Rotisserie accessories available

# **Applications**

Laboratory Tube Rotators are ideal for Biochemistry, Molecular Biology and Clinical applications. Provides a gentle but effective mixing of biological samples in 1.5mL to 50mL micro tubes, used in a variety of applications including immune precipitations, prevention of blood coagulation, latex diagnostics etc.