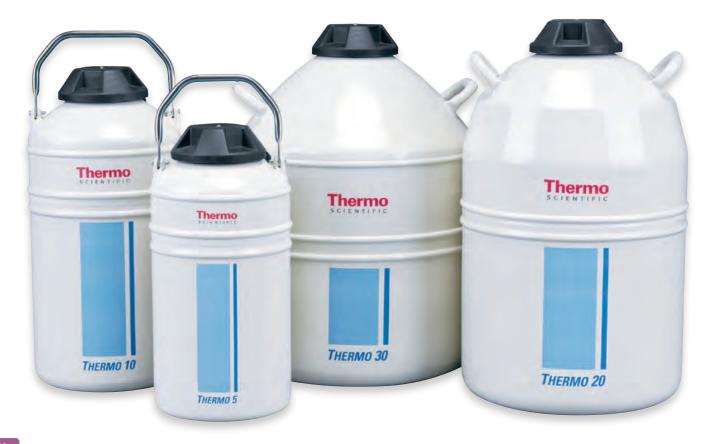

## Thermo Scientific Liquid Nitrogen Transfer Vessels

Designed for storing and dispensing small amounts of liquid nitrogen, our Thermo Series includes four models with capacities from 5 to 32 L.

- Designed to bring liquid nitrogen to other cryo vessels
- Lightweight aluminum design and small neck opening insures ease of handling and low static evaporation rates
- Compact Thermo 5 and 10 dewars feature a convenient handle for pouring and for use in applications where only small quantities of liquid nitrogen are needed
- Thermo 10, 20 and 30 can be fitted with an optional self-pressurized withdrawal device to easily dispense LN<sub>2</sub> without pouring
- Available accessories
  - Withdrawal device
  - 12 mL dipper
  - Roller base

## Thermo Scientific LN<sub>2</sub> Storage Vessels

|                                                  | Thermo 5                    | Thermo 10                    | Thermo 20                   | Thermo 30                   |
|--------------------------------------------------|-----------------------------|------------------------------|-----------------------------|-----------------------------|
| Model No.                                        | TY509X1                     | TY509X2                      | TY509X3                     | TY509X4                     |
| LN <sub>2</sub> capacity (liters)                | 5                           | 10                           | 20                          | 32                          |
| Static holding time (days)                       | 33.3                        | 55.6                         | 111                         | 145                         |
| Neck diameter: in. (cm)                          | 2.2 (5.6)                   | 2.2 (5.6)                    | 2 (5.0)                     | 2.5 (6.4)                   |
| Exterior dimensions: Diameter x height: in. (cm) | 8.8 x 18.2<br>(22.4 x 46.2) | 10.3 x 21.5<br>(26.2 x 54.6) | 8.8 x 18.2<br>(36.8 x 62.7) | 8.8 x 18.2<br>(43.2 x 61.2) |
| Shipping weight                                  | 12 lbs. / 5.5 kg            | 14 lbs. / 6.4 kg             | 24 lbs. / 10.9 kig          | 30 lbs. / 13.6 kg           |