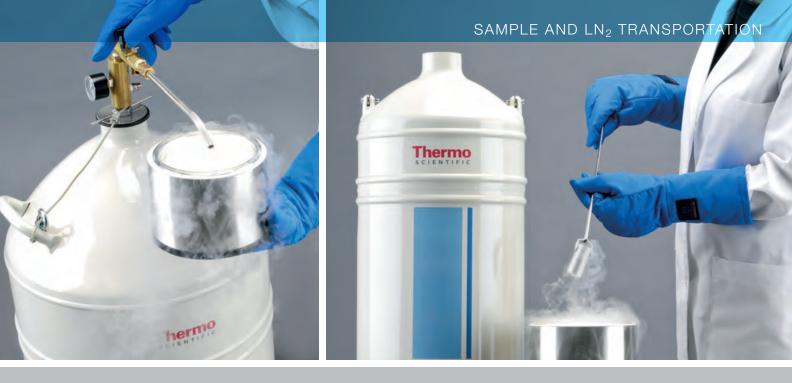

## Thermo Scientific Liquid Nitrogen Transfer Vessels

Designed for storing and dispensing small amounts of liquid nitrogen, our Thermo Series includes four models with capacities from 5 to 32 L.

- Designed to bring liquid nitrogen to other cryo vessels
- Lightweight aluminum design and small neck opening insures ease of handling and low static evaporation rates
- Compact Thermo 5 and 10 dewars feature a convenient handle for pouring and for use in applications where only small quantities of liquid nitrogen are needed
- Thermo 10, 20 and 30 can be fitted with an optional self-pressurized withdrawal device to easily dispense LN<sub>2</sub> without pouring
- Available accessories
  - Withdrawal device
  - 12 mL dipper
  - Roller base

## **convenient** LN<sub>2</sub> transfer